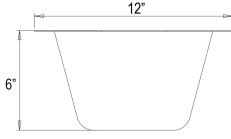

## TRENT SQUARE COPPER PREP/BAR SINK

Cat. No.

Basin Dimensions:

| W: | 12" |
|----|-----|
| D: | 12" |
| H: | 6"  |

## Interior Dimensions:

Basin Interior:
 $9-7/8" \times 9-7/8"$  

Basin Depth:
 $5-\frac{3}{4}"$ 

6512