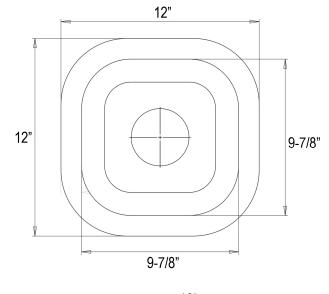

## TRENT SQUARE COPPER PREP/BAR SINK

Cat. No.

Basin Dimensions:

| W: | 12" |
|----|-----|
| D: | 12" |
| H: | 6"  |

## Interior Dimensions:

Basin Interior:
 $9-7/8" \times 9-7/8"$  

Basin Depth:
 $5-\frac{3}{4}"$ 

6512