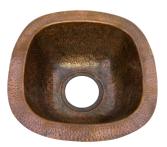

## TRENT SQUARE COPPER PREP/BAR SINK

Cat. No.

Basin Dimensions:

| W: | 12" |
|----|-----|
| D: | 12" |
| H: | 6"  |

## Features:

- ► 16 Gauge Metal
- ► Standard 3-1/2" drain
- ► Flange measures 4-5/8" in diameter and 1/4" in height
- ► 1" Flat rim
- ► For undermount applications
- ► Available in 2 finishes

**AC** Hammered Antique Copper

**PE** Hammered Pewter

- Copper has natural bacteria fighting properties
- Copper is a living finish and will patina over time
- Pewter will not patina under normal circumstances